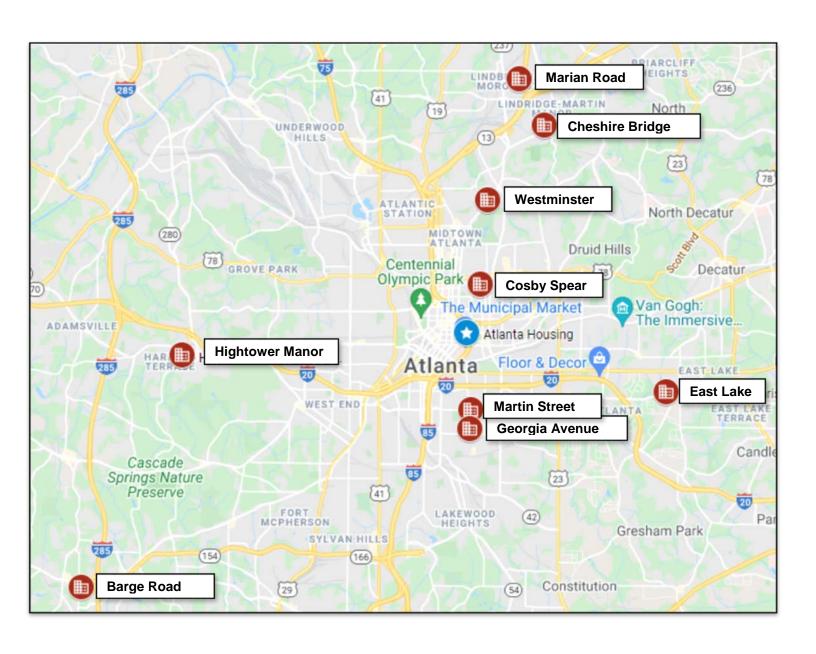

These communities are located throughout the city of Atlanta, and managed by three private management companies:

| Community Name                | Address and Phone Number                                                   | Management<br>Company        |
|-------------------------------|----------------------------------------------------------------------------|------------------------------|
| Barge Road Highrise           | 2440 Barge Rd. SW, Atlanta, GA 30331-5251<br>Phone: 404-346-5100           | The Michaels<br>Organization |
| Cheshire Bridge Road Highrise | 2170 Cheshire Bridge Rd. NE, Atlanta, GA 30324-5705<br>Phone: 404-679-5500 | Integral                     |
| Cosby Spear Highrise          | 355 North Ave. NE, Atlanta, GA 30308-2521<br>Phone: 404-249-1305           | Columbia<br>Residential      |
| East Lake Highrise            | 380 East Lake Blvd. SE, Atlanta, GA 30317-3154<br>Phone: 404-370-8107      | Columbia<br>Residential      |
| Georgia Avenue Highrise       | 174 Georgia Ave. SE, Atlanta, GA 30312-3030<br>Phone: 404-332-1500         | Integral                     |
| Hightower Manor Highrise      | 2610 ML King Dr. SW, Atlanta, GA 30311-1642<br>Phone: 404-699-4112         | Columbia<br>Residential      |
| Marian Road Highrise          | 760 Sidney Marcus Blvd. NE, Atlanta, GA 30324-3156<br>Phone: 404-814-2100  | Integral                     |
| Martin Street Plaza*          | 142 Georgia Ave. SE, Atlanta, GA 30312-3030<br>Phone: 404-332-1500         | Integral                     |
| Westminster*                  | 1422 Piedmont Ave. NE, Atlanta, GA 30309-2776<br>Phone: 404-541-5887       | Integral                     |
| * Denotes a family community. |                                                                            |                              |